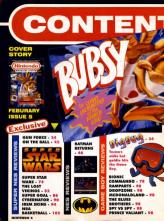

# **Michela** would h the ceil

angelo nave hit ing.

Could this be the Super Nintendo's answer to the spikey blue

he Super dintendo's answer to th spikey blue hedgehog? Bubsy the Bobcat could well

Bubsy the Bobcat could well prove to be the fastest critter yet seen on onsole, so

home console, so NMS scoops the

BUBSY THE BOBCAT - 20 CLAYMATES - 108 ROBOCOD - 110

LETHAL WEAPON - 112 COOL WORLD - 114 DRAKKHEN - 116

NHS
NOTENDO HELP SYSTE

ZELDA III - 62

SMALL TIPS - 68

PARODIUS - 70

world once again for the EXCLUSIVE on this tasty little number. Flick ahead to those white hot preview pages immediately an

white hot preview pages immediately and all will be revealed. What? Are you still here? Ge on, be off with you!

HOLLI WOULD IF SHE COULD

Coop World

Cool
World
Ther's right, Holly Wool

REGULARS

NEWS - 10
All the gassing on Gennescopates for